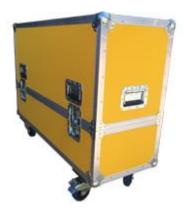

## Flight Cases for Whatever You Need to Protect - Crafted to Your Specification

Every Oakleigh case is:

- Custom-built to match your item's exact size and weight
- Designed using advanced CAD software
- Manufactured with precision CNC cutting
- Built with high-grade panels, extrusions, and finishes

## **Crafted to Your Specification**

No two cases are the same — because no two needs are the same.

Every Oakleigh case is:

- Custom-built to match your item's exact size and weight
- Designed using advanced CAD software
- Manufactured with precision CNC cutting
- Built with high-grade panels, extrusions, and finishes