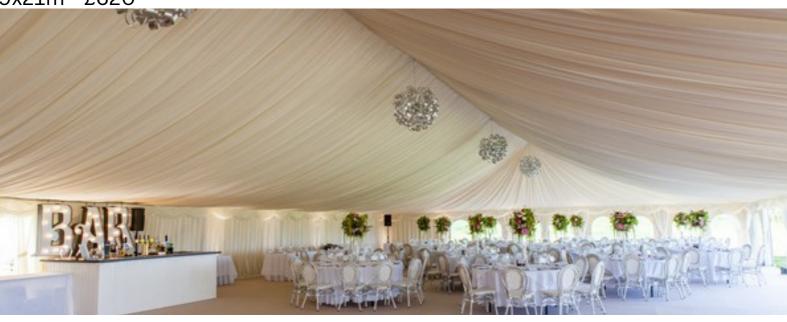

#### WHITE LININGS

Dripping with elegance, pure white lining and valances, available with back lighting.

9x21m - £620