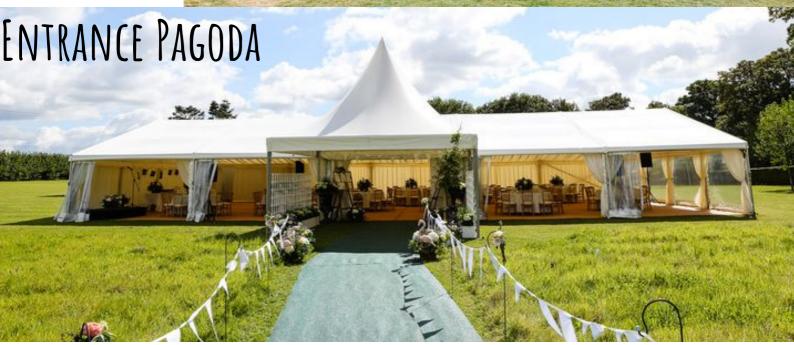

# MARQUEE OVERHANG ENTRANCE

A stunning elegant, pagoda entrance 6m wide with solid doors and a wooden flooring £620

open fire pit.

Get in touch and we can work out the perfect fit for your occasion £POA

A quiet place for a drink, chat and to relax. Options of leather couches, bars, poseur tables and themed decor. Get in touch to design your lounge.