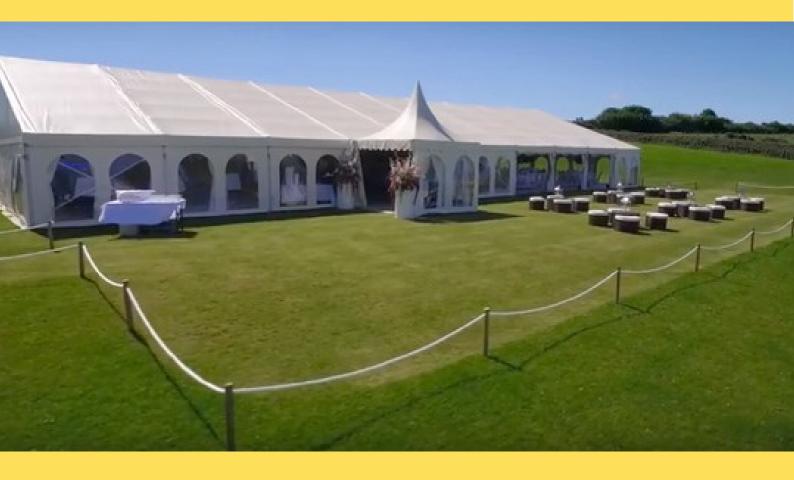

# MARQUEE OVERHANG ENTRANCE

A stunning elegant, pagoda entrance 6m wide with solid doors and a wooden flooring £620

open fire pit.

Get in touch and we can work out the perfect fit for your occasion £POA

A quiet place for a drink, chat and to relax. Options of leather couches, bars, poseur tables and themed decor. Get in touch to design your lounge.