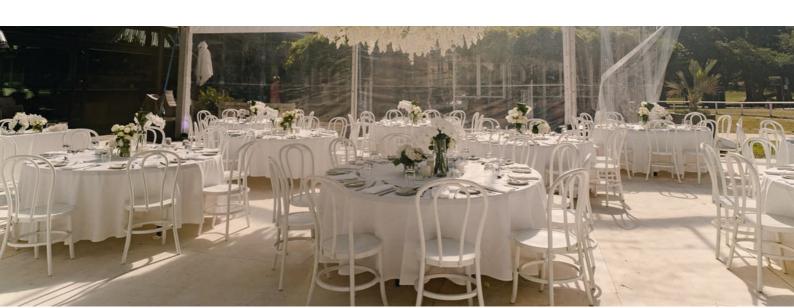

#### CLEAR PANORAMIC WALLS

9x9m - £750

Clear walls make most of the surrounding landscape bringing the ,views inside. truly a necessary add-on. £130 - six panels, 18m of Clear walls