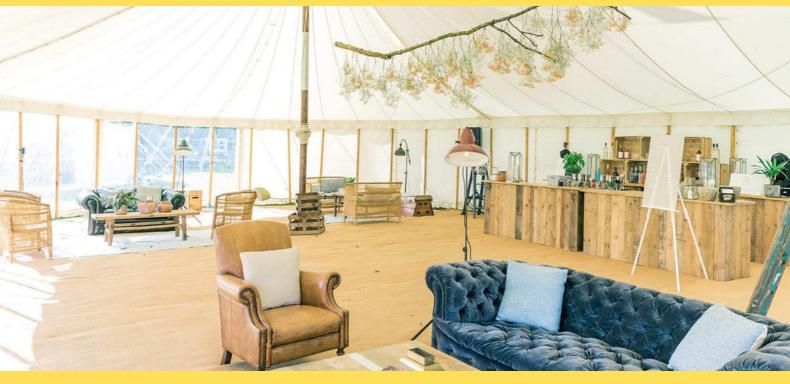

# MARQUEE OVERHANG ENTRANCE

A stunning elegant, pagoda entrance 6m wide with solid doors and a wooden flooring £620

open fire pit.

Get in touch and we can work out the perfect fit for your occasion £POA

A quiet place for a drink, chat and to relax. Options of leather couches, bars, poseur tables and themed decor. Get in touch to design your lounge.