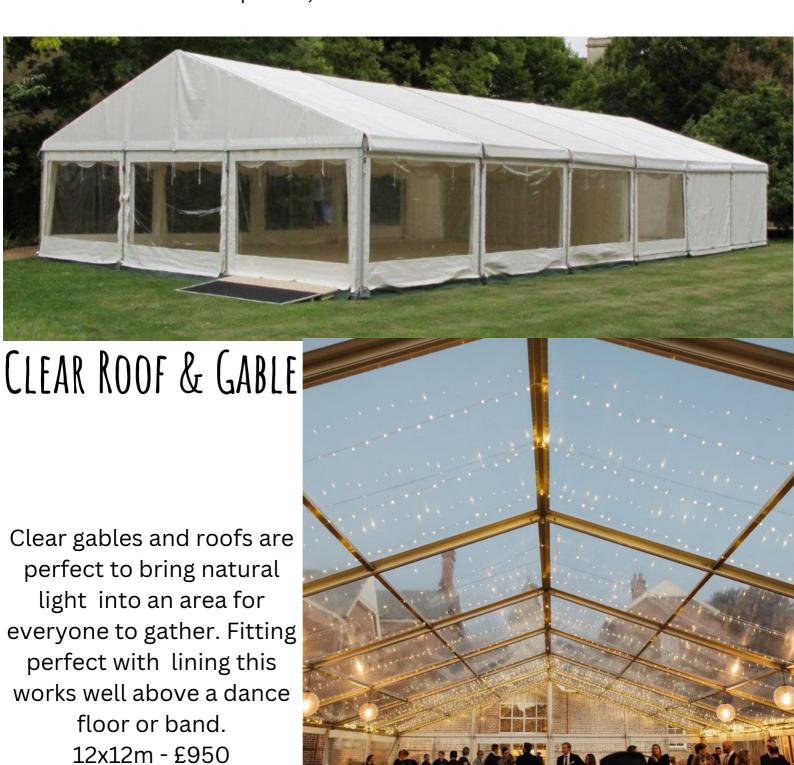

#### CLEAR PANORAMIC WALLS

9x9m - £750

Clear walls make most of the surrounding landscape bringing the ,views inside. truly a necessary add-on. £130 - six panels, 18m of Clear walls