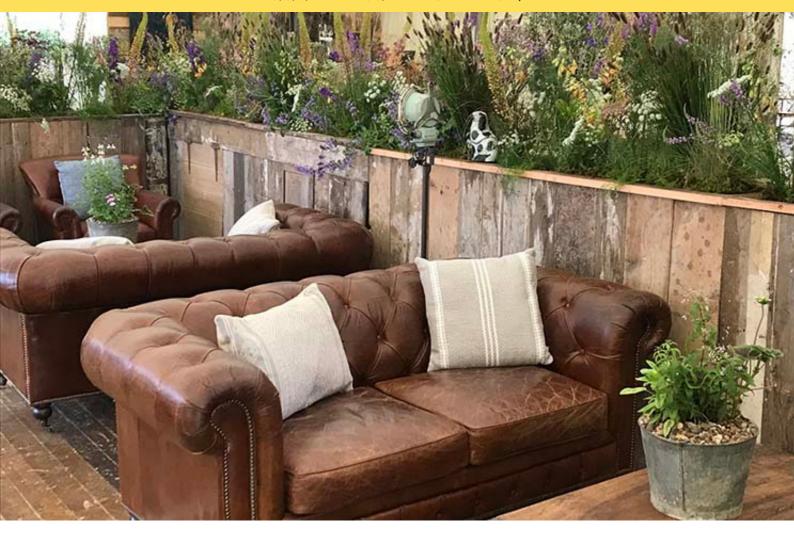

# MARQUEE OVERHANG ENTRANCE

A stunning elegant, pagoda entrance 6m wide with solid doors and a wooden flooring £620

open fire pit.

Get in touch and we can work out the perfect fit for your occasion £POA

A quiet place for a drink, chat and to relax. Options of leather couches, bars, poseur tables and themed decor. Get in touch to design your lounge.