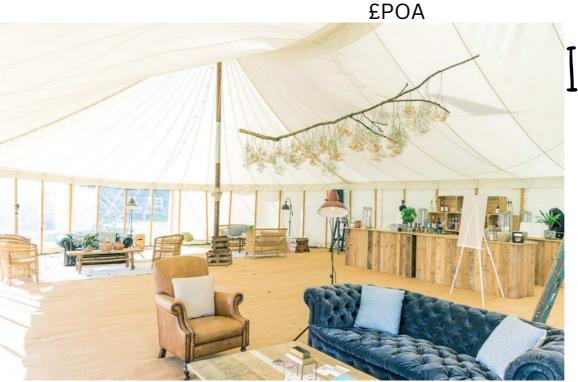

# MARQUEE OVERHANG ENTRANCE

A stunning elegant, pagoda entrance 6m wide with solid doors and a wooden flooring £620

open fire pit.

Get in touch and we can work out the perfect fit for your occasion £POA

A quiet place for a drink, chat and to relax. Options of leather couches, bars, poseur tables and themed decor. Get in touch to design your lounge.