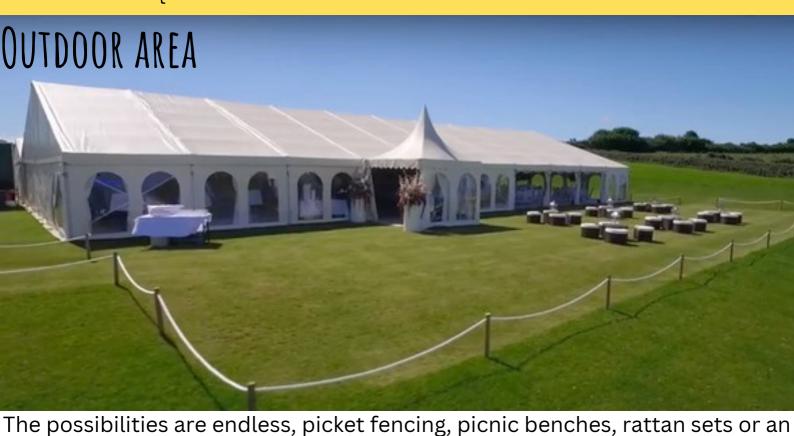

## TABLE & CHAIR LINENS

Creating the perfect accent or matching colour for any theme. available in different colour options, including runners.

£POA

A 3m overhang over the ends of a marquee will give you a porch area with solid doors. - £POA