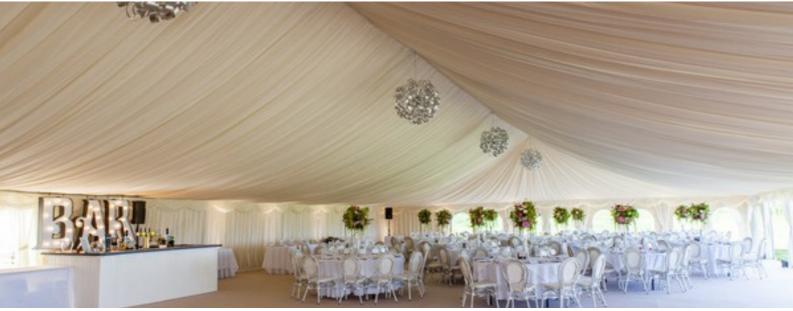

#### WHITE LININGS

Dripping with elegance, pure white lining and valances, available with back lighting.

9x21m - £620

#### LIGHTING

We currently offer two types of lighting-draping festoon flowing across continuously or a series of chandeliers.

- Chandelier £15
- Festoon Lighting £10 = 10m of lights.

WWW.GLASGOWGAZEBOHTRE.COM