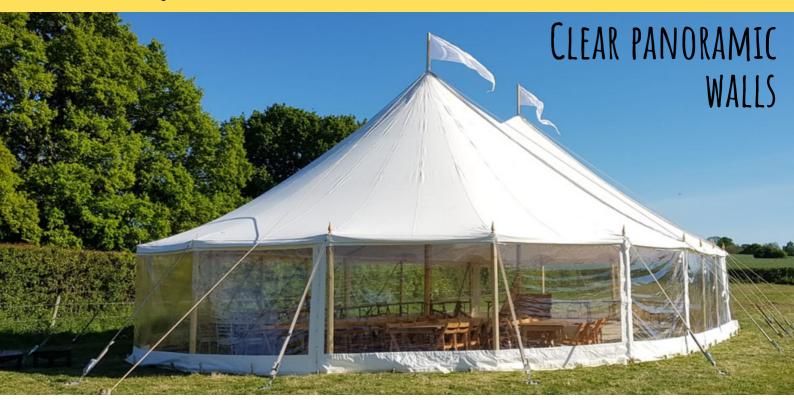

# POLE TENT FINISHING TOUCHES

GLASGOW, SCOTLAND. Newcastle, Northern England www.glasgowgazebohire.com

Clear walls make most of the surrounding landscape bringing the ,views inside. truly a necessary add-on. £130 - six panels, 18m of Clear walls