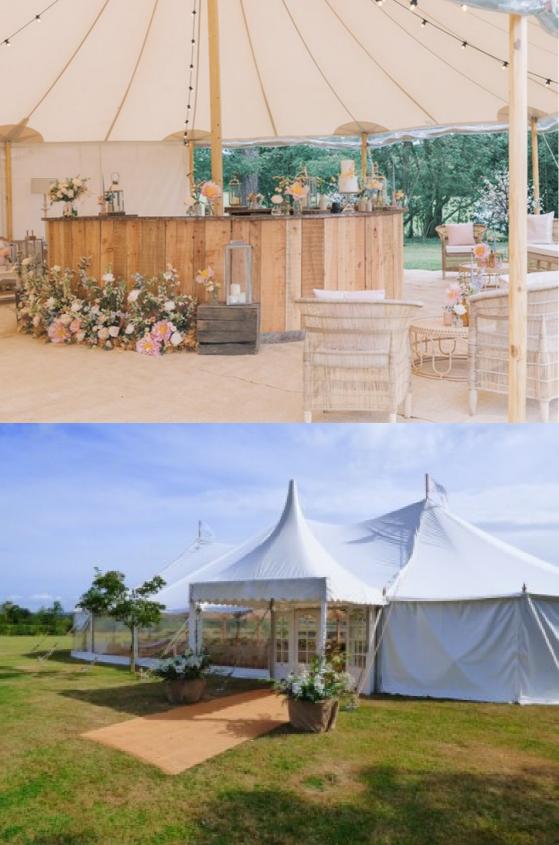

#### SEPERATE BAR AREA

A 6m pole tent connected by a walkway to a separate bar area with a lounging area to grab drink and relax away from the hustle of the dance floor.

£ 1160

#### ENTRANCE PAGODA

A stunning elegant, pagoda entrance 6m wide with solid doors and a wooden flooring £620

WWW.GLASGOWGAZEBOHIRE.COM