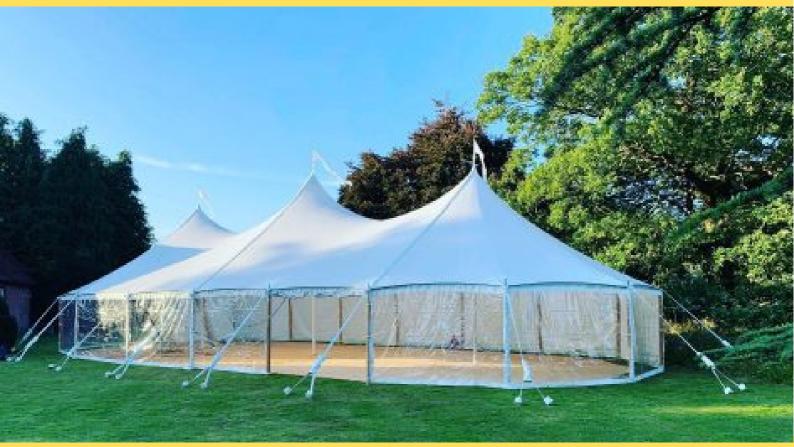

# POLE TENT FINISHING TOUCHES

GLASGOW, SCOTLAND. Newcastle, Northern England www.glasgowgazebohire.com

Clear walls make most of the surrounding landscape bringing the ,views inside. truly a necessary add-on. £130 - six panels, 18m of Clear walls