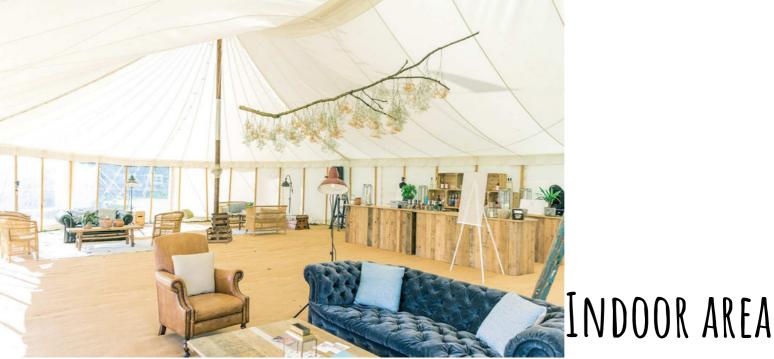

## OUTDOOR AREA

The possibilities are endless, picket fencing, picnic benches, rattan sets or an open fire pit.

Get in touch and we can work out the perfect fit for your occasion  $\pounds \text{POA}$ 

A quiet place for a drink, chat and to relax. Options of leather couches, bars, poseur tables and themed decor. Get in touch to design your lounge.

£POA