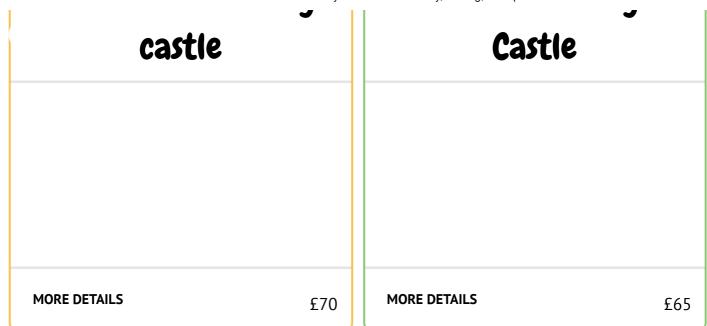

#### **ALL PRODUCTS**

11 x 15 Blue Bouncy

11 x 15 Pink Bouncy

Castle

MORE DETAILS £70

MORE DETAILS £70

## Farm Yard Bouncy Castle

MORE DETAILS £65

#### Frozen Bouncy Castle

MORE DETAILS £65