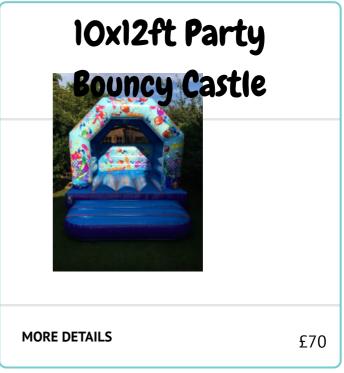

Home / All Products

### BOUNCY CASTLE HIRE IN DARTFORD, WELLING, SIDCUP, BEXLEYHEATH.

This page features all of our hire equipment. We have everything from standard bouncy castles, to slides and disco domes. We also hire ball pools and slush machines which are a great add on for any event.

All of our prices include delivery, set up and collection at a time selected by you.

We have great Packages available saving you time and money.

All of our equipment is available to hire all year round and if your event is rained of we do not take a deposit for your booking, therefore there are no cancelation fees.

We also offer Party Food, Face Painting & Glitter Tattoos.

Please Contact Us or email us at info@beyondbounce.co.uk for anything extra you require or call

#### **ALL PRODUCTS**





11 x 15 Blue Bouncy

11 x 15 Pink Bouncy



Castle

MORE DETAILS £70

MORE DETAILS £70

## 12" Skytec Bluetooth Speaker



**MORE DETAILS** 

Was: <del>£35</del>

Now: £30

#### 12ft x 12ft Disco Bouncy Castle



**MORE DETAILS** 

£100

#### **Adult Disco Bouncy**



## Adult Party Bouncy Castle with Front



26/02/2020

**MORE DETAILS** 

£125

**MORE DETAILS** 

£100

#### Beat The buzzer



MORE DETAILS £40

## Bumper Carz - 5 Carz & Track



MORE DETAILS £595

#### Cheebies Bouncy



MORE DETAILS £75

Deluxe Princess 18
Piece Soft Play Set



MORE DETAILS £60

## Deluxe Princess Ball Pool

#### Diddi Cars

MORE DETAILS

£25

#### Diddi Trikes NEW

MORE DETAILS £15

#### Disco Ball Pool

MORE DETAILS £45

## Disco Bounce and Slide Combo

## Dragon Assault Course

MORE DETAILS £125

M