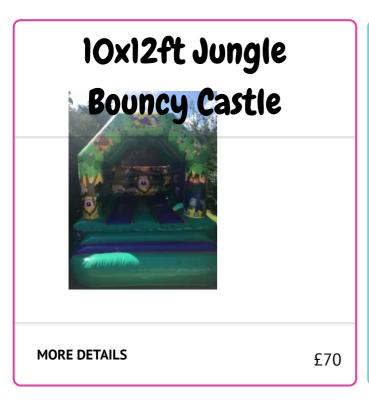

Home / All Products

### BOUNCY CASTLE HIRE IN DARTFORD, WELLING, SIDCUP, BEXLEYHEATH.

This page features all of our hire equipment. We have everything from standard bouncy castles, to slides and disco domes. We also hire ball pools and slush machines which are a great add on for any event.

All of our prices include delivery, set up and collection at a time selected by you.

We have great Packages available saving you time and money.

All of our equipment is available to hire all year round and if your event is rained of we do not take a deposit for your booking, therefore there are no cancelation fees.

We also offer Party Food, Face Painting & Glitter Tattoos.

Please Contact Us or email us at info@beyondbounce.co.uk for anything extra you require or call

#### **ALL PRODUCTS**





11 x 15 Blue Bouncy

11 x 15 Pink Bouncy



Castle

MORE DETAILS £70

MORE DETAILS £70

## 12" Skytec Bluetooth Speaker



**MORE DETAILS** 

Was: <del>£35</del>

Now: £30

#### 12ft x 12ft Disco Bouncy Castle



**MORE DETAILS** 

£100

#### **Adult Disco Bouncy**



## Adult Party Bouncy Castle with Front



26/02/2020

**MORE DETAILS** 

£125

**MORE DETAILS** 

£100

#### Beat The buzzer



MORE DETAILS £40

## Bumper Carz - 5 Carz & Track



MORE DETAILS £595

#### Cheebies Bouncy



MORE DETAILS £75

Deluxe Princess 18
Piece Soft Play Set



MORE DETAILS £60

## Deluxe Princess Ball Pool

#### Diddi Cars

MORE DETAILS

£25

#### Diddi Trikes NEW

MORE DETAILS £15

#### Disco Ball Pool

MORE DETAILS £45

## Disco Bounce and Slide Combo

## Dragon Assault Course

MORE DETAILS £125