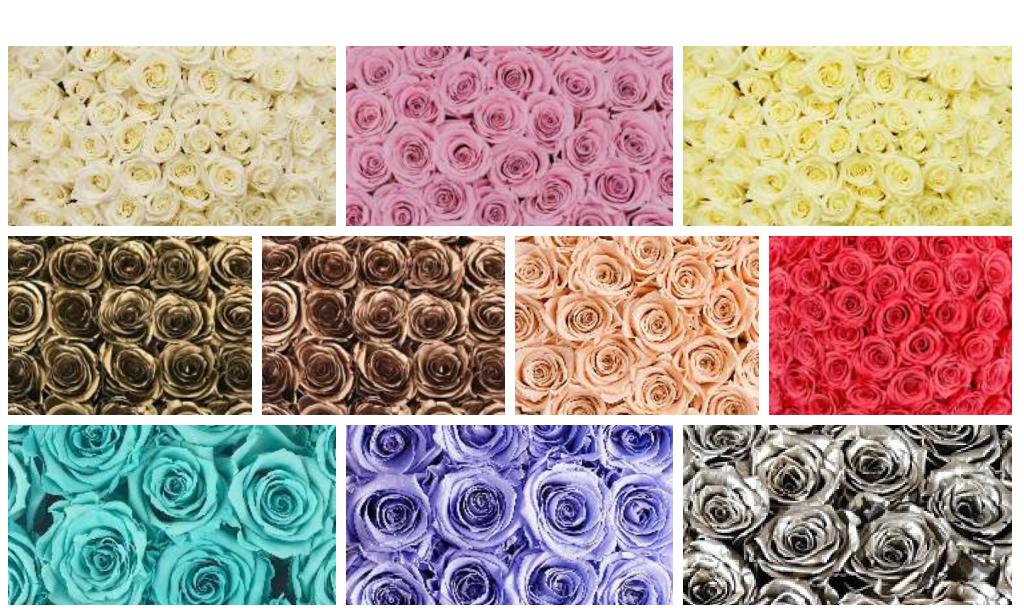

## MOST POPULAR COLOURS 2018

WHITE | BLOSSOM | CHAMPAGNE | GOLD | COPPER | PEACH | PINK | TIFFANY BLUE | LAVENDER | SILVER