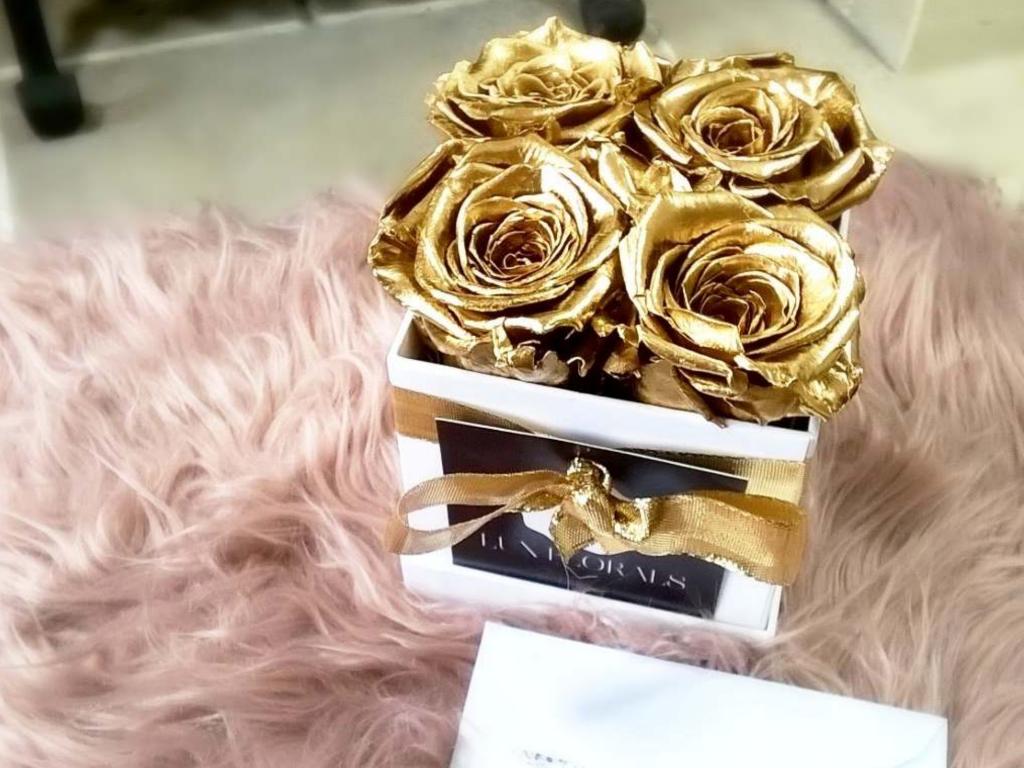

### THE LUX SQUARE

4 ROSES IN SQUARE BOX BRANDING OPTIONS: PRINTED RIBBON, GIFT BAGS WITH PRINTED TAGS, PRINTED CARDS

PLAIN ROSES STARTING FROM £64.00
METALLIC ROSES STARTING FROM £80.00

DISCOUNTS ARE APPLIED ON LARGE QUANTITIES BETWEEN 5%-15%

## MOST POPULAR COLOURS 2018

WHITE | BLOSSOM | CHAMPAGNE | GOLD | COPPER | PEACH | PINK | TIFFANY BLUE | LAVENDER | SILVER