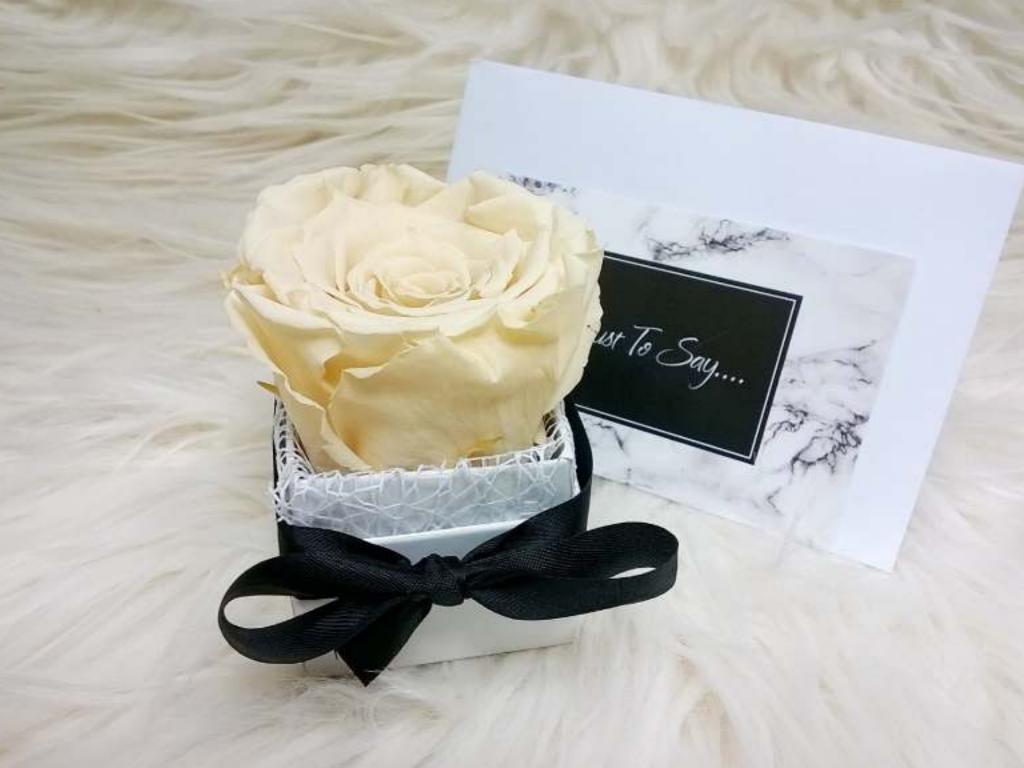

#### THE LUX MINI

1 SINGLE ROSE IN CHOICE OF BOX COLOURS: WHITE, BLACK, SILVER, GOLD, ROSE GOLD, CRAFT BRANDING OPTIONS: PRINTED RIBBON, MINI GIFT BAGS WITH PRINTED TAGS, PRINTED CARDS, VELVET POUCHES, PRINTED GIFT BOXES

## PLAIN ROSE STARTING FROM £35.00 METALLIC ROSE STARTING FROM £39.00