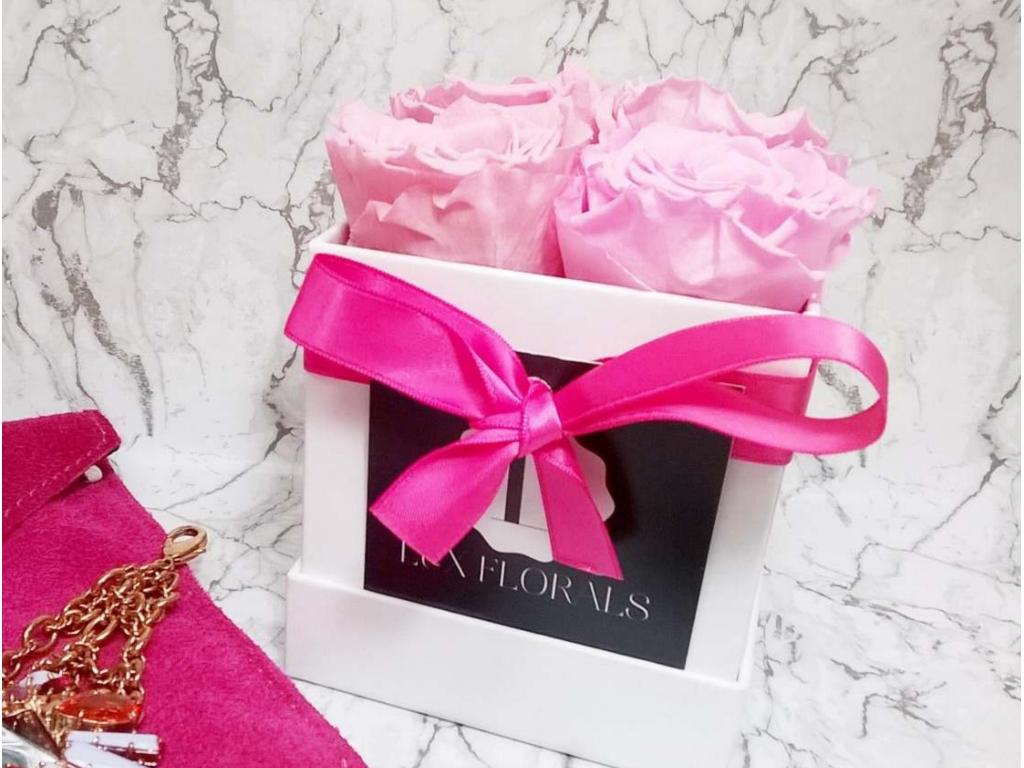

### THE LUX SQUARE

4 ROSES IN SQUARE BOX BRANDING OPTIONS: PRINTED RIBBON, GIFT BAGS WITH PRINTED TAGS, PRINTED CARDS

PLAIN ROSES STARTING FROM £64.00
METALLIC ROSES STARTING FROM £80.00

DISCOUNTS ARE APPLIED ON LARGE QUANTITIES BETWEEN 5%-15%

## MOST POPULAR COLOURS 2018

WHITE | BLOSSOM | CHAMPAGNE | GOLD | COPPER | PEACH | PINK | TIFFANY BLUE | LAVENDER | SILVER