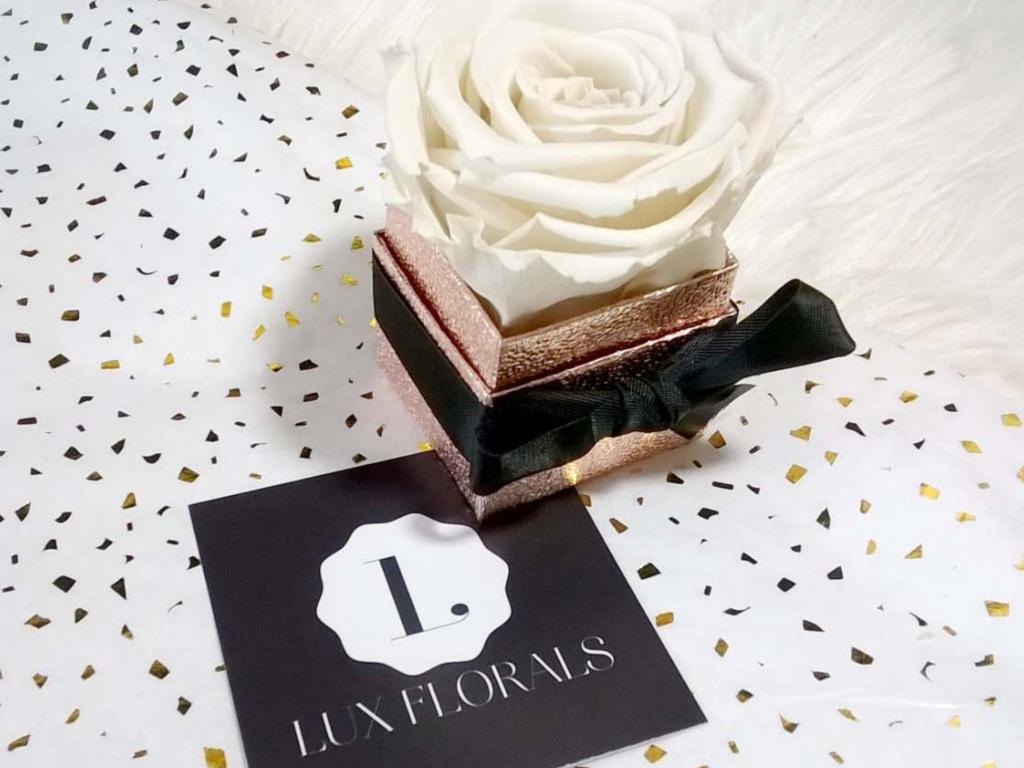

#### THE LUX MINI

1 SINGLE ROSE IN CHOICE OF BOX COLOURS: WHITE, BLACK, SILVER, GOLD, ROSE GOLD, CRAFT BRANDING OPTIONS: PRINTED RIBBON, MINI GIFT BAGS WITH PRINTED TAGS, PRINTED CARDS, VELVET POUCHES, PRINTED GIFT BOXES

## PLAIN ROSE STARTING FROM £35.00 METALLIC ROSE STARTING FROM £39.00