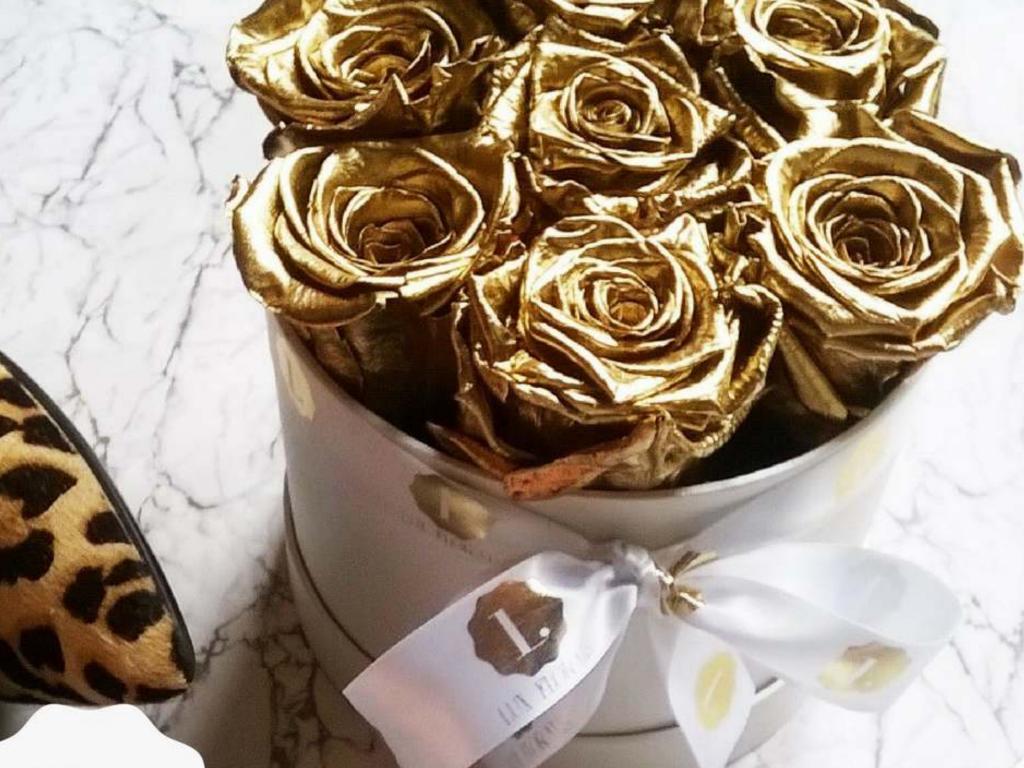

#### THE LUX ROUND

7 ROSES IN PEARLISED CREAM ROUND HAT BOX
BRANDING OPTIONS: PRINTED RIBBON, GIFT BAGS WITH PRINTED TAGS, PRINTED CARDS

## PLAIN ROSES STARTING FROM £93.00 METALLIC ROSES STARTING FROM £115.00