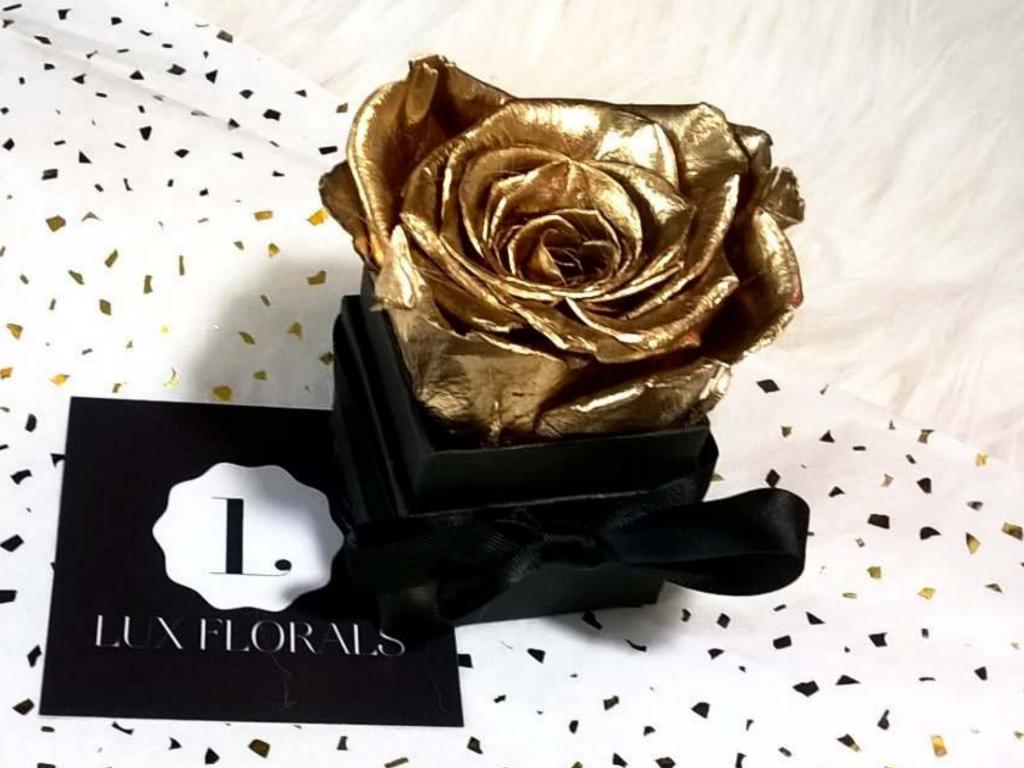

#### THE LUX MINI

1 SINGLE ROSE IN CHOICE OF BOX COLOURS: WHITE, BLACK, SILVER, GOLD, ROSE GOLD, CRAFT BRANDING OPTIONS: PRINTED RIBBON, MINI GIFT BAGS WITH PRINTED TAGS, PRINTED CARDS, VELVET POUCHES, PRINTED GIFT BOXES

## PLAIN ROSE STARTING FROM £35.00 METALLIC ROSE STARTING FROM £39.00