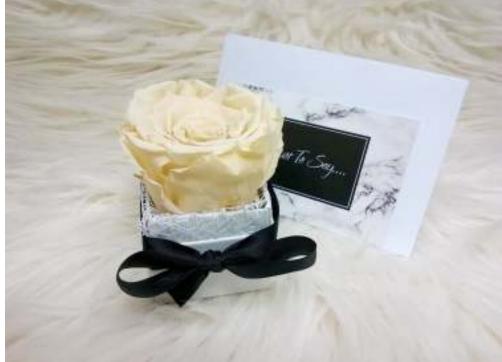

#### THE LUX MINI

1 SINGLE ROSE IN CHOICE OF BOX COLOURS: WHITE, BLACK, SILVER, GOLD, ROSE GOLD, CRAFT BRANDING OPTIONS: PRINTED RIBBON, MINI GIFT BAGS WITH PRINTED TAGS, PRINTED CARDS, VELVET POUCHES, PRINTED GIFT BOXES

## PLAIN ROSE STARTING FROM £35.00 METALLIC ROSE STARTING FROM £39.00